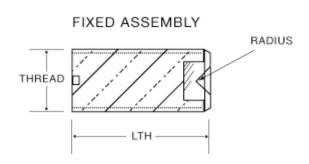

## **Specifications**

| Model       | VS-130     |
|-------------|------------|
| Length      | .193"      |
| Radius      | .003/.005" |
| Jewel Size  | V2.00A     |
| Thread Size | #10-32     |
| Setting     | BRASS      |

### Description

Vee Jewel Assemblies are typically mounted in screws. This style can ease your mounting of the bearing into your final instrument. Vee Jewel Assemblies can be mounted with or without a spring for load applications which also can help with fine tuning assembly into the instrument. Please contact us for pricing, customization and delivery.