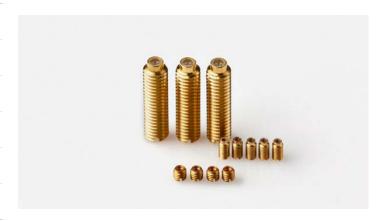

### Description

Vee Jewel Assemblies are typically mounted in screws. This style can ease your mounting of the bearing into your final instrument. Vee Jewel Assemblies can be mounted with or without a spring for load applications which also can help with fine tuning assembly into the instrument. Please contact us for pricing, customization and delivery.