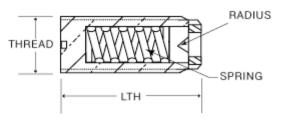

#### SPRING-LOADED ASSEMBLY

### Description

Vee Jewel Assemblies are typically mounted in screws. This style can ease your mounting of the bearing into your final instrument. Vee Jewel Assemblies can be mounted with or without a spring for load applications which also can help with fine tuning assembly into the instrument. Please contact us for pricing, customization and delivery.